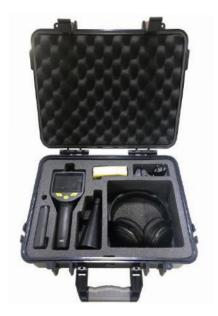

#### S531 ORDERING

Please use the following table to assist in placing your order with our sales staff.

| S531 ULTRASONIC LEAK DETECTOR                   |                                                                           |
|-------------------------------------------------|---------------------------------------------------------------------------|
| Order No.                                       | Description                                                               |
| P601 0104                                       | S531 Leak Detector Set, Battery charger and accessories in transport case |
| P560 0104                                       | S531 Leak Detector                                                        |
| A554 0119                                       | Noise isolate/canceling headset, wireless                                 |
| A530 0101                                       | Focus tube and focus tip for accurately pinpointing                       |
| A554 0123                                       | Trumpet for locating leaks over longer distances                          |
| A554 0117                                       | Battery charger                                                           |
| A554 0118                                       | Transport case S531                                                       |
| A554 0122                                       | Leak tags to mark found leaks, 100 pieces                                 |
| Additional accessories not included in the set: |                                                                           |
| A554 0103                                       | Ultrasonic tone generator                                                 |
| R200 0070                                       | Calibration S531                                                          |