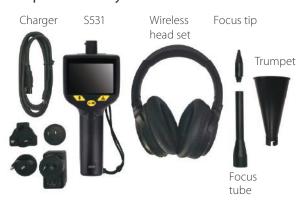

#### Scope of delivery

Option: Ultrasonic tone generator to be used in pressure less systems. The generator emits ultrasonic waves which can be detected by the S531.

#### S531 ORDERING

Please use the following table to assist in placing your order with our sales staff.

| S531 ULTRASONIC LEAK DETECTOR                   |                                                                           |
|-------------------------------------------------|---------------------------------------------------------------------------|
| Order No.                                       | Description                                                               |
| P601 0104                                       | S531 Leak Detector Set, Battery charger and accessories in transport case |
| P560 0104                                       | S531 Leak Detector                                                        |
| A554 0119                                       | Noise isolate/canceling headset, wireless                                 |
| A530 0101                                       | Focus tube and focus tip for accurately pinpointing                       |
| A554 0123                                       | Trumpet for locating leaks over longer distances                          |
| A554 0117                                       | Battery charger                                                           |
| A554 0118                                       | Transport case S531                                                       |
| A554 0122                                       | Leak tags to mark found leaks, 100 pieces                                 |
| Additional accessories not included in the set: |                                                                           |
| A554 0103                                       | Ultrasonic tone generator                                                 |
| R200 0070                                       | Calibration S531                                                          |