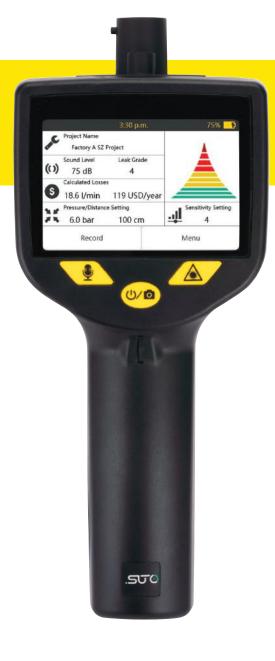

#### **Touch Screen**

High resolution 3.5" color touch screen

#### Photograph leak parts

Build in camera to take photo of leak locations

#### **Voice Recording**

Voice recorder for voice memos

#### Laser

Pinpoint locations with laser pointer

#### Detect from distance

Finds leaks in compressed air system easily even from distance

#### Loss calculate

Calculates air loss in m3/h or in local currency

#### S531 APPLICATION

S531 is an ultrasonic leak detector that helps users quickly find and record leakages in compressed air or any gas systems. The built-in touch screen assists the user easy operation in leak detecting. Photographing and voice recording make leak surveys more flexible and efficient.