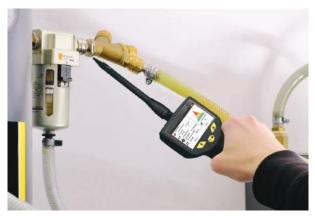

Ultrasonic Leak Detector S531

Leak detection with focus tube

Leak detection from distance with the integrated laser pointer