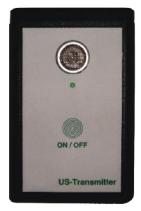

#### Scope of delivery

Option: Ultrasonic tone generator to be used in pressure less systems. The generator emits ultrasonic waves which can be detected by the S531.