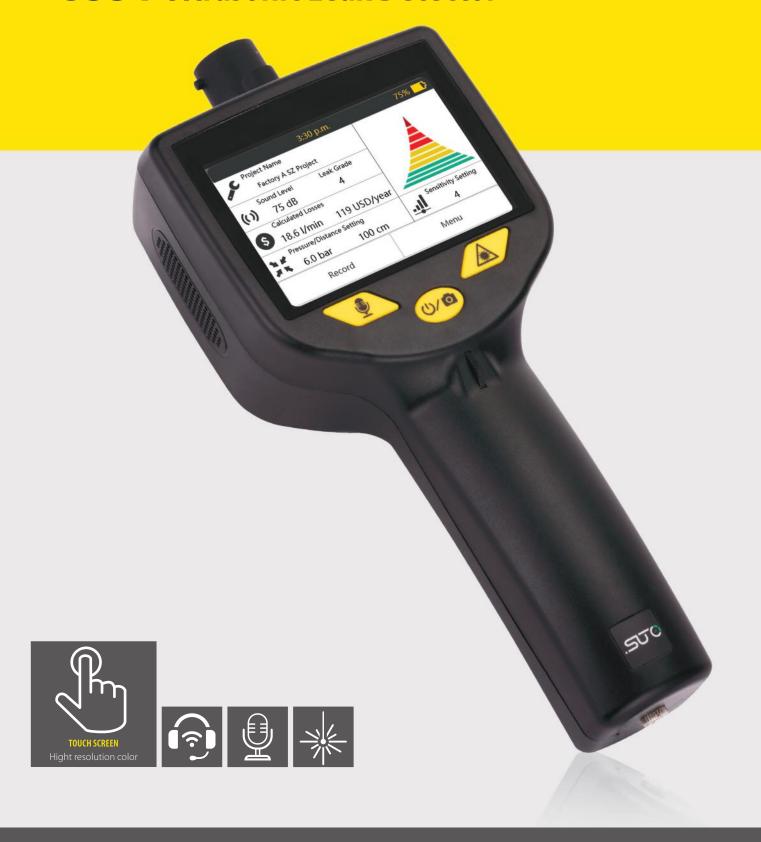

### **S531** Ultrasonic Leak Detector

www.suto-itec.com LEAK MANAGEMENT

#### **Touch Screen**

High resolution 3.5" color touch screen

#### Photograph leak parts

Build in camera to take photo of leak locations

#### **Voice Recording**

Voice recorder for voice memos

#### Laser

Pinpoint locations with laser pointer

#### Detect from distance

Finds leaks in compressed air system easily even from distance

#### Loss calculate

Calculates air loss in m3/h or in local currency

#### S531 APPLICATION

S531 is an ultrasonic leak detector that helps users quickly find and record leakages in compressed air or any gas systems. The built-in touch screen assists the user easy operation in leak detecting. Photographing and voice recording make leak surveys more flexible and efficient.