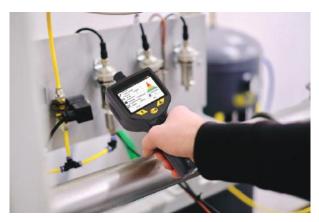

Ultrasonic Leak Detector S531

Leak detection with focus tube

Leak detection from distance with the integrated laser pointer